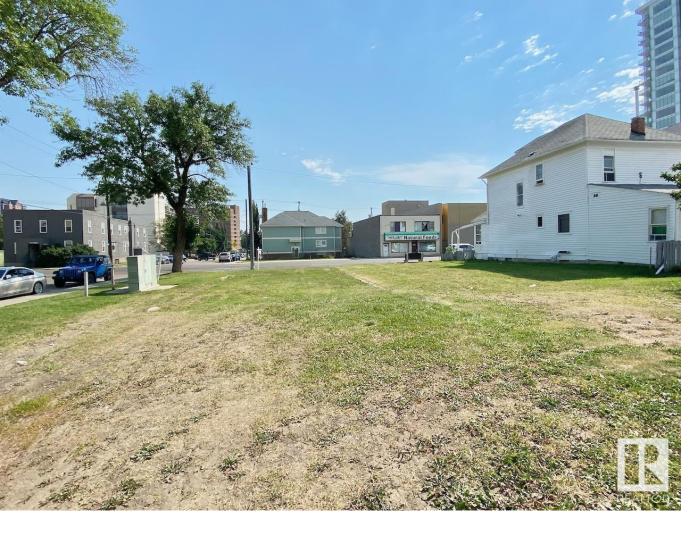

## Edmonton Alberta

\$149.900

AWESOME OPPORTUNITY TO OWN THIS VACANT CORNER LOT IN THE QUARTERS STEPS FROM THE HAT AT 5 CORNERS and ONLY 2 BLOCKS FROM CANADA PLACE! This lot has loads of opportunity now zoned Medium Scale Residential (RM h28). This lot has great frontage on the corner of 95st and 103ave! LOT SIZE APPROX 33' x 100'. Don't miss out on this great up and coming location! (id:6769)