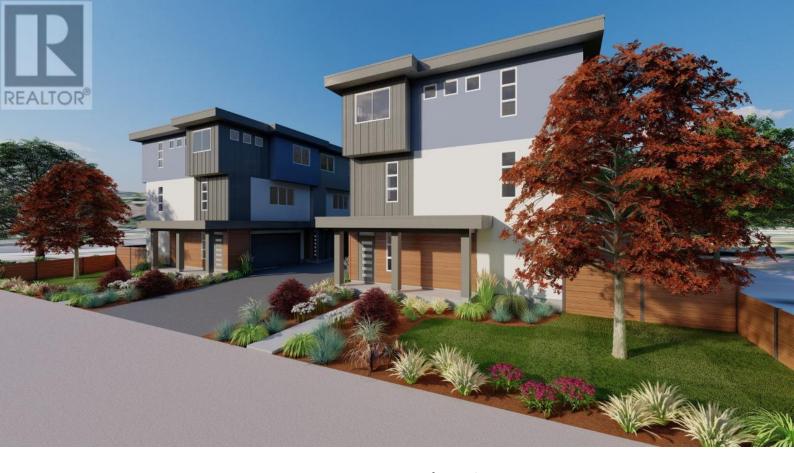

## 10615 ELLIOTT Street 103 Summerland British Columbia

\$645,000

BRAND NEW TOWN HOMES!! Welcome to Jayaan Villa! 12 -3 bedroom, 3 bath, double garage town home units under construction now, consisting of 4 -3 unit buildings (estimated completion Spring/Summer 2024), in a fantastic location in downtown Summerland! Easy walking distance to downtown shops, restaurants, all three schools, rec centre, arena, etc. These will not last long, don't miss out, get in early and get the unit you want before it's gone! 2 car garages with an EV charger, high efficiency furnaces and heat pumps, whirlpool appliances, laminate kitchen cabinets with quartz counters, landscaped and irrigated yards and pet friendly too! \*\*Please note measurements taken from preliminary building plans, all images are architects renderings and may differ in appearance from the final product. Price is +GST. (id:6769)