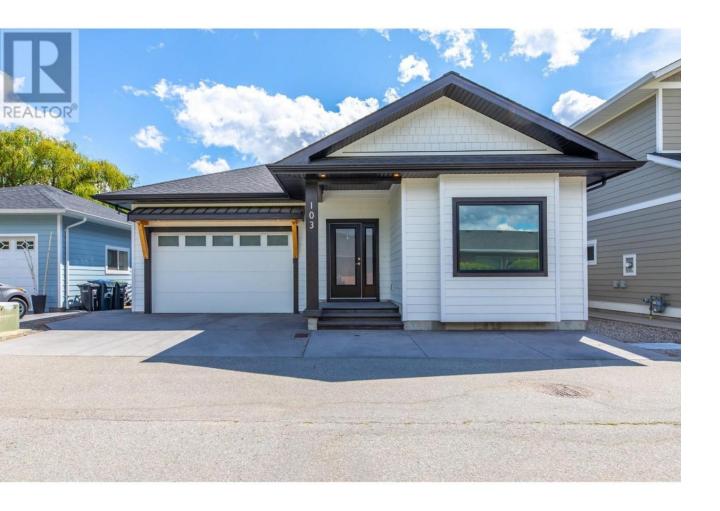

## 11801 SINCLAIR Road 103 Summerland British Columbia

\$899,000

Beautifully built, custom 2 bed PLUS den rancher with 2 full bathrooms, walk in closet in the master, stunning kitchen with Quartz counters, stainless steel kitchen appliances including gas range, open floor plan, double Garage, and NO STAIRS!! This home was built by one of Summerland's finest builders, Tom Boerboom, and is located on a no-through road right near Dale Meadows walking path. It has NO restrictions, NO fees, NO rules-Bare Land Strata without the hassle of strata! 10' ceilings, nice open floor plan with large room sizes, features beautiful southern views of the park and mountains, and has subtle sounds of the creek nearby. The double garage has 200 amp service and the home also has hot water on demand! Preview the virtual tour or book your appointment today, you won't be disappointed! (id:6769)