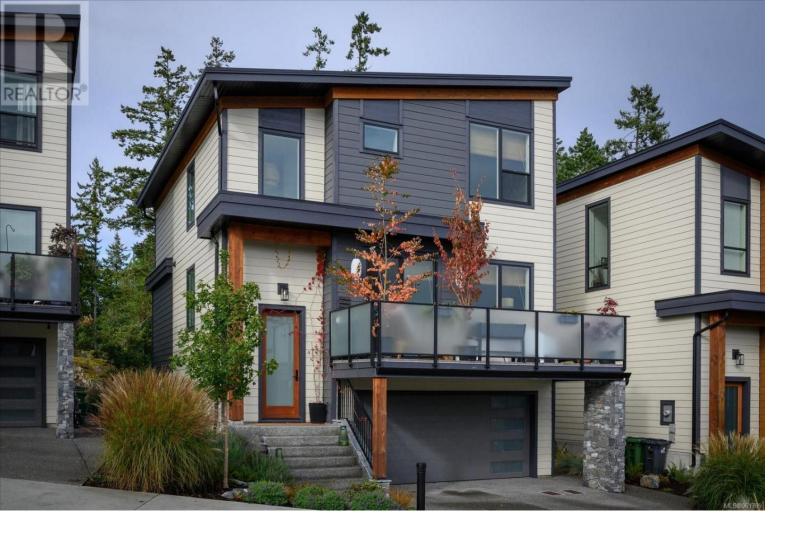

## 1217 Manzanita Place 103 Nanaimo British Columbia

\$1,149,900

DEPARTURE BAY LUXURY. Uncover this enchanting 4-bedroom, 4-bathroom home spread across 2199 sq ft. The open design adorned with superior finishes unveils captivating ocean and mountain vistas, melding luxury with comfort. The gourmet kitchen brandishes upgraded appliances, quartz surfaces, and a grand island, ideal for any culinary aficionado. The primary bedroom showcases a 5-piece ensuite, personal spa sanctuary. Revel in the modern amenity of gas heating/AC, a feature fireplace, and a 2-car garage - with plenty of space for toys and a workshop to tinker. The decks and sheltered patio with BBQ hook-ups beckon leisurely afternoons alfresco. A distinctive flex room with a separate entrance and bathroom offers potential rental revenue or a private guest refuge. Nestled in a serene setting, close to walking paths and the 600-acre Linley Valley park, this home is a treasure for those seeking a downsized, nature-imbued lifestyle. A substantial bonus- GST has been paid. (id:6769)