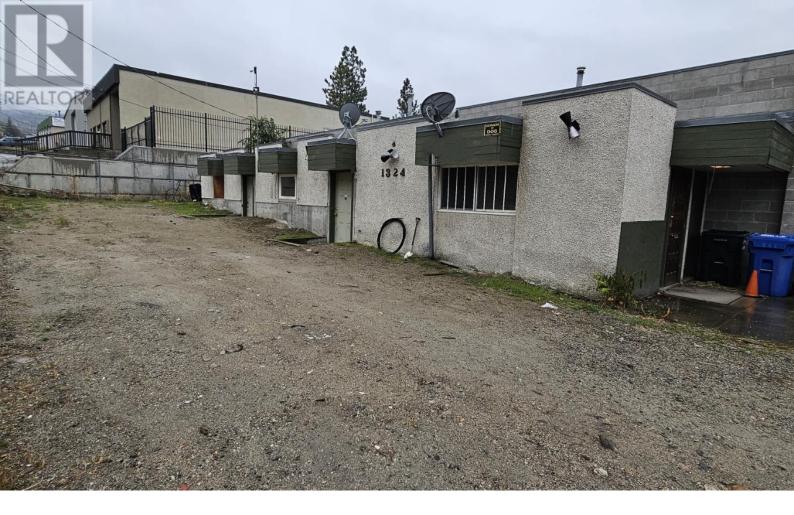

## 1324 CARMI Avenue 103 Penticton British Columbia

\$2.500

1760 sq. ft. warehouse / shops space. Flexible layout, two large bay doors in secure yard. Unit includes washroom, water available. Monthly rent plus utilities and applicable taxes. Measurements are considered approximate and should be verified if important. (id:6769)