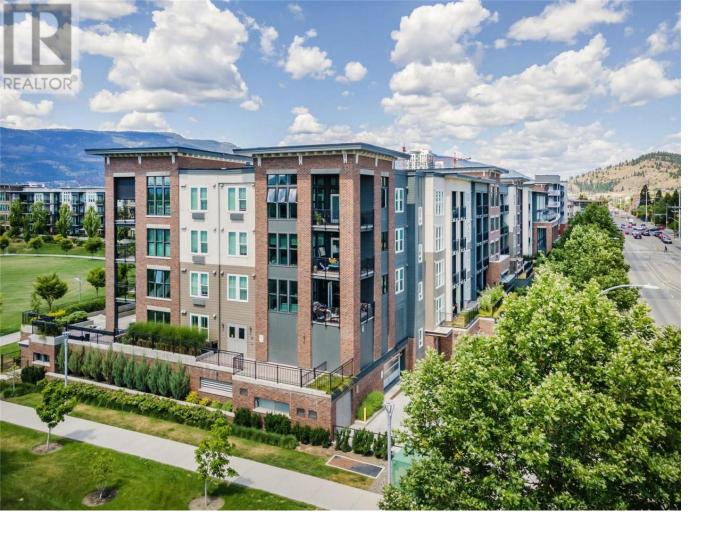

## 1800 Richter Street 103 Kelowna British Columbia

\$465,000

Introducing URBANA - a prime property developed by the prestigious Mission Group, ideally situated in a central location. This LEED-certified building is designed for utmost environmental efficiency. This impeccable 2-bedroom, 1-bathroom unit is in mint condition, having been minimally occupied and maintained by its original owner. Boasting quartz countertops, stainless steel appliances, full sized in-suite laundry, and secure underground parking, this residence is the epitome of modern convenience. Your second bedroom (no window) can double as a flex space/den. The standout feature of this unit is the generous outdoor patio area, comprising both covered and open spaces for relaxation and storage purposes. URBANA is nestled within 5 acres of parkland at Rowcliff Park, complete with amenities such as a fenced dog park, playground, walking track, and community gardens. Embracing a pet-friendly lifestyle permitting two dogs of any size, and allowing rentals with a minimum term of 30 days, the property caters to a diverse range of residents, including investors, students, first-time home buyers, and urban lifestyle enthusiasts. Enjoying proximity to the downtown core and the vibrant Bernard shopping district, as well as local eateries, breweries, and beaches, URBANA offers residents the quintessential Okanagan lifestyle. With low strata fees and a 'lock and go' appeal, this property provides easy access to everything the area has to offer just steps away from your doorstep. (id:6769)