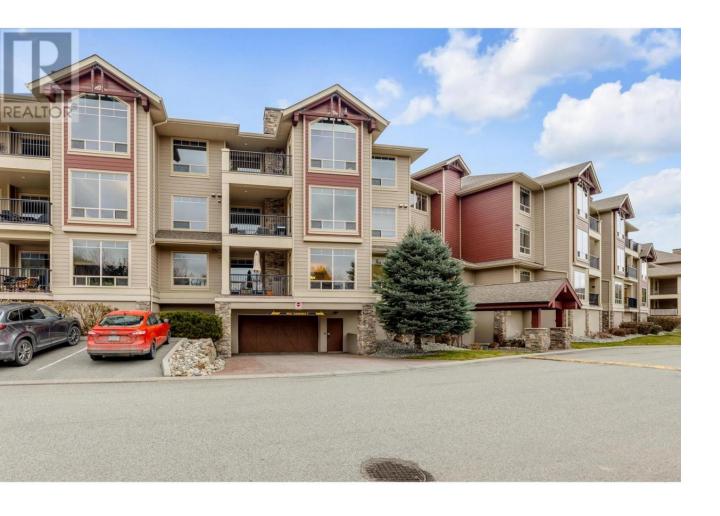

## 2760 Auburn Road 103 West Kelowna British Columbia

\$619,000

Welcome to Terravita! Facing west by northwest this 2 bedroom, two bath and a den unit gets lots of sun all day. With 1368 sq ft this home features include granite tile kitchen with stainless steel appliances, hardwood flooring, heated tile in en suite and 9 ft ceilings. With secure u/g parking this unit has two stalls side by side! The carpet in the bedrooms was replaced 3 years ago. Refrigerator and dishwasher are just 2 years old and the washer and dryer are brand new (1 month). You will love the huge deck with beautiful Spanish style terracotta stamped concrete. The views from the 300 sq ft (approx) deck of the 3rd hole will provide a wonderful setting. You are close to everything from shopping to walking paths in the incredible gated complex. Don't waste any time and call today! (id:6769)