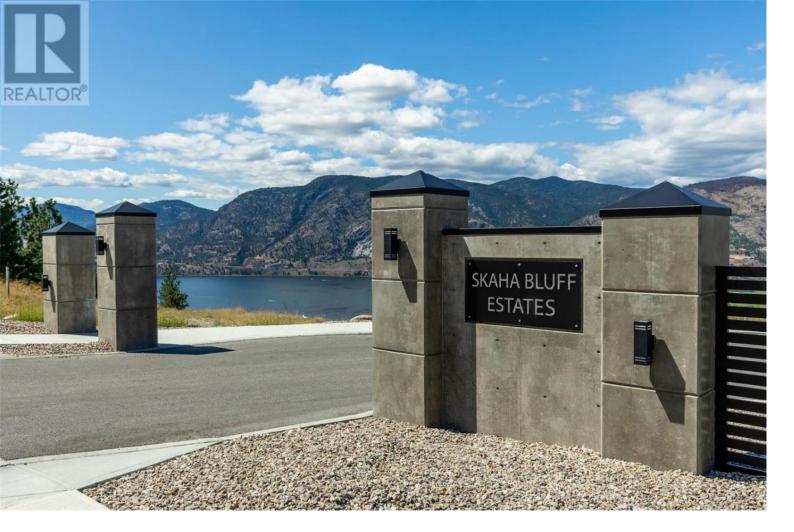

## 3331 Evergreen Drive 103 Penticton British Columbia

\$489,000

Welcome to Skaha Bluff Estates! This .20 acre (8892 sq ft) building lot is located at one of the highest points within the subdivision, & offers sweeping views of Skaha Lake, Okanagan Lake, mountains, the City of Penticton, as well as access to walking trails & nearby recreation. Perched high above the city, you'll be surrounded by beautiful homes & nature, yet only minutes away from amenities. Bring your own vision and builder to this top notch location, and make the Okanagan lifestyle your own! Be sure to click on the 'camera' icon or 'more photos' to experience this building site from the air! (id:6769)