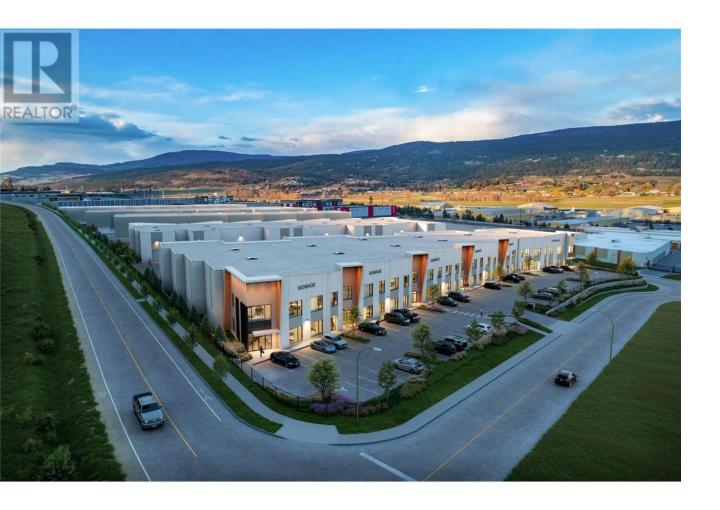

## 3440 Circuit Road 103 Kelowna British Columbia

\$2C

Welcome to unit 103 at Stratosphere -- the next generation of industrial strata real estate in the Okanagan Valley offering a rare opportunity to lease industrial space developed by Beedie. Conveniently located immediately off Highway 97, Stratosphere offers unparalleled access to the Okanagan's primary arterial routes and unrivalled transportation advantage through the Interior. Adjacent to Kelowna International Airport, Stratosphere is the latest addition to Airport Business Park and the last remaining large-scale industrially zoned development site of over 5 acres situated close to Kelowna's core. Known as Kelowna's Northern Gateway, the +/- 70-acre business park backs onto the University of British Columbia's (UBC) Okanagan campus and is comprised of unique mixed commercial. Unit 103 offers a total of 10,123 SF of general industrial space (Ground: 8,050 SF Mezzanine: 2,073 SF), 1 grade load door (12' x 14'), 2 dock loading doors (8'6"" x 10'), 15 parking stalls, 1 skylight, 28' clear ceiling height in the warehouse and 10' in the mezzanine, 1 accessible washroom, high efficiency LED fixtures, gas-fired unit heaters, 200 amps at 347/600 volts per bay, ceiling fans located near loading doors, ESFR sprinkler system and a 500 lbs/SF live load warehouse floor load capacity. (id:6769)