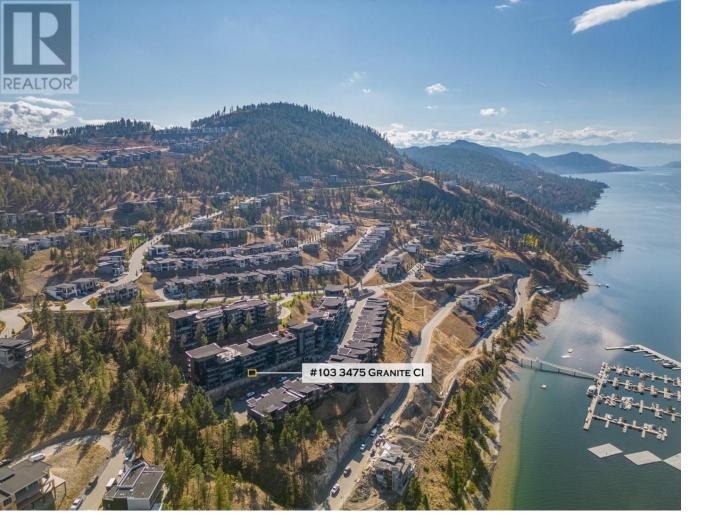

## 3475 Granite Close 103 Kelowna British Columbia

\$799,000

Experience resort-style living at its finest in this luxurious condo located in the McKinley Beach community of Kelowna. This stunning property offers a lifestyle of unparalleled luxury and convenience. Featuring breathtaking world-class views of Okanagan Lake, this condo is a true oasis where you can enjoy the serenity of the surrounding landscape from the comfort of your own private retreat. Great features for active people include direct access to many hiking trails, a pickle ball court, an amenity centre (under construction), as well as a new winery. This exclusive condo comes with two parking spaces, ensuring that you and your guests always have a place to park. The complex boasts a pool and hot tub perfect for relaxing and unwinding after a long day. It feature 2 beds, 2 baths, and an amazing oversized 500 sq.ft. plus deck with room for your own hot tub. It also has its own large separate storage unit. For those seeking the ultimate in waterfront living, this property offers the option for yacht club membership, granting access to a private dock, a pontoon boat, and two Sea-Doos. Spend your days cruising the crystal-clear waters of Okanagan Lake or simply soaking up the sun on the private beach. Whether you're looking for a permanent residence or a vacation getaway, this McKinley Beach condo offers the perfect blend of luxury, convenience, and natural beauty. Don't miss your chance to own a piece of paradise in one of Kelowna's most exclusive communities. (id:6769)