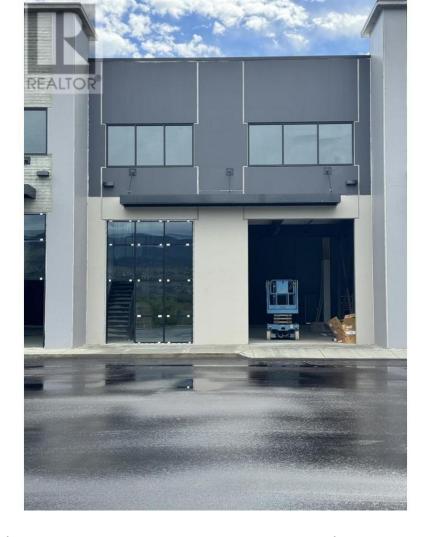

## 5460 Anderson Way 103 Vernon British Columbia

\$1,445,500

NOW COMPLETE - 3 UNITS REMAIN!! 5460 Anderson Way offers eight commercial flex small bay strata units. This unit is 4,032sf including 3,076sf of main floor area and 956sf of mezzanine space, ready for tenant improvements. Located in the growing North End of Vernon, with prominent exposure to Hwy 97, these units are constructed with precast concrete insulated panels and provide individual storefronts. Each unit includes a mezzanine and the warehouse has 26 foot clear ceiling height. Also available for Lease. (Main Floor Rate @ \$20psf; Mezz Rate @ \$15psf) (id:6769)