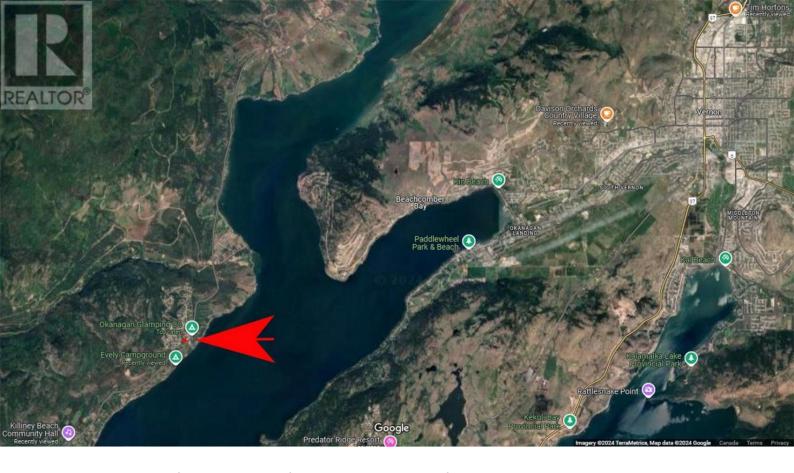

## 10332 Westshore Road Vernon British Columbia

\$199,000

Discover Your Okanagan Oasis- MUST SEE VIRTUAL TOUR! See Below Nestled amidst the beauty of the Okanagan Valley, this .741-acre lot offers the perfect canvas for creating your dream home. Enjoy peekaboo views of Okanagan Lake while basking in the tranquility of the Westshore Estates. A Community of Recreation-Just minutes away, you'll find the Westshore Estates Community Park, a hub of outdoor activities. Let the kids explore the playground, play a friendly game of basketball or softball. For waterfront adventures, head over to Killiney Beach, a 5-hectare paradise with picnic tables, and a small boat launch. Prime Location-Located just 25 minutes from Vernon and 40 minutes from Kelowna, this property offers the perfect blend of rural charm and urban accessibility. Enjoy the peace and quiet of country living while still being within easy reach of all the amenities the Okanagan has to offer. Build Your Dream-With water and electricity available at the lot line, you're ready to start building your dream home. Imagine waking up to the serene sounds of nature and the fresh mountain air, surrounded by lush greenery. Lake Okanagan is renowned for its excellent fishing, and you'll have the opportunity to cast your line and reel in Rainbow Trout, Kokanee, or Northern Pikeminnow. Spend your days exploring the lake's pristine waters and enjoying the thrill of the catch. Don't miss this incredible opportunity to own a piece of paradise in the Okanagan Valley- (id:6769)