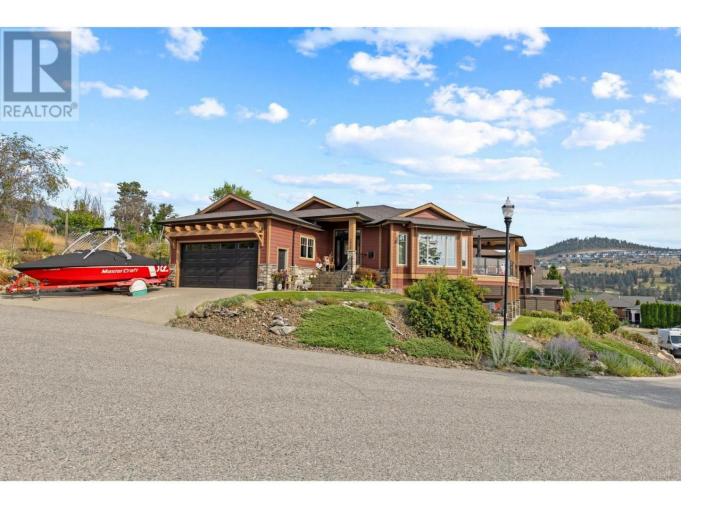

## 1035 Hume Avenue Kelowna British Columbia \$1,160,000

Dont miss out on this one ! Lovingly cared for family home on quiet street in Black Mountain boasting spectacular lakeview and only 5 minutes to everything. This home boasts 4 bedrooms and den (2 bdrms + den up) & 2 large bdrms down PLUS there's a new 1 or 2 bedroom suite depending on your needs making this a great for the extended family or mortgage helper. Large lake view deck to enjoy your Okanagan summers, Fabulous open plan with large gourmet kitchen & spacious windows adds lots of natural light. Lavish master suite, main floor laundry, double garage, Low maintenance yard, new hot water tank, This home is ideal and lends itself to options from a growing young family to empty nesters looking to down size it has it all. (id:6769)