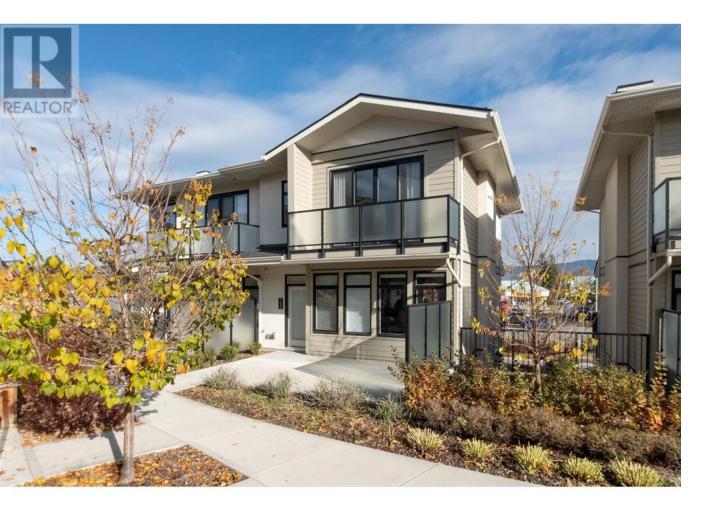

## 1102 Cameron Avenue 104 Kelowna British Columbia

\$790,000

Welcome to Cameron Mews, a modern townhome perfectly situated in a central and convenient location close to shopping, schools, the hospital, and parks. This stunning property offers the ideal blend of style, functionality, and comfort, making it perfect for both entertaining and everyday living. The main floor boasts a spacious, open-concept layout highlighted by soaring 9-foot ceilings that create an airy and inviting ambiance. The kitchen is a chef's dream, featuring sleek quartz countertops, a large island, stainless steel appliances, and a gas stove. A built-in sound system adds an extra layer of sophistication to the living space. Upstairs, you'll find two generously sized bedrooms, each with its own ensuite for maximum privacy and convenience. The primary bedroom features a private balcony--a serene retreat to relax and take in the view. The main floor extends outdoors with a large patio, ideal for hosting gatherings, plus an additional balcony for even more outdoor enjoyment. A convenient two-piece powder room on this level adds to the practicality of the layout. Built with quality craftsmanship and modern décor, this home exudes a sense of luxury throughout. Additionally, the 2-5-10 New Home Warranty ensures peace of mind, making this property a worry-free investment in your future. Discover everything you need for a relaxed, contemporary lifestyle at Cameron Mews. (id:6769)