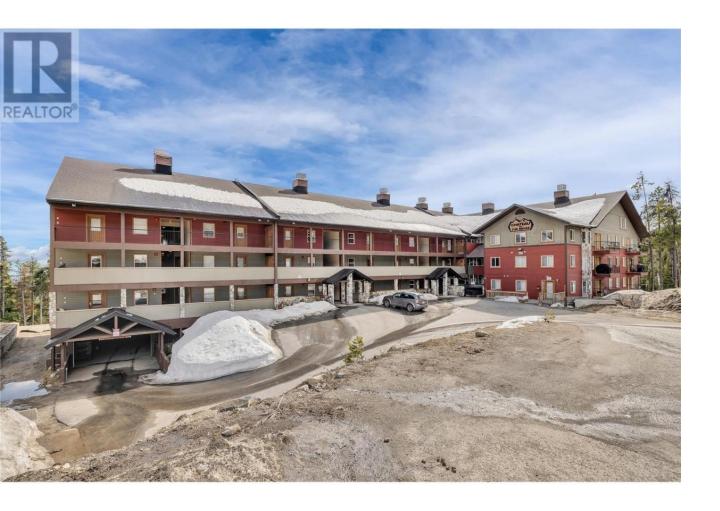

## 225 Kettle View Road 104 Big White British Columbia

\$695,000

Incredible three bedroom two bathroom at Chateau on the Ridge at Big White Ski Resort! Perfectly located along the ski run, creating the perfect ski-in/ski-out access, this unit showcases a bright and open concept main living area. Nestled in the corner is a cozy fireplace surrounded by windows to showcase the stunning view. Flow directly into the spacious kitchen with SS appliances and extra seating at the counter bar. Large dining area is great for families and entertaining. Other stand out features are the spacious bedrooms, in-suite laundry, and secure underground parking. After a day on the slopes, take a quick walk to the Village or relax in one of 5 outdoor hot tubs in the complex. This unit ticks all of the boxes. LIVE WHERE YOU PLAY! Exempt from Foreign Buyer Ban, Foreign buyers tax, speculation tax, empty home tax, and short term rental ban. (id:6769)