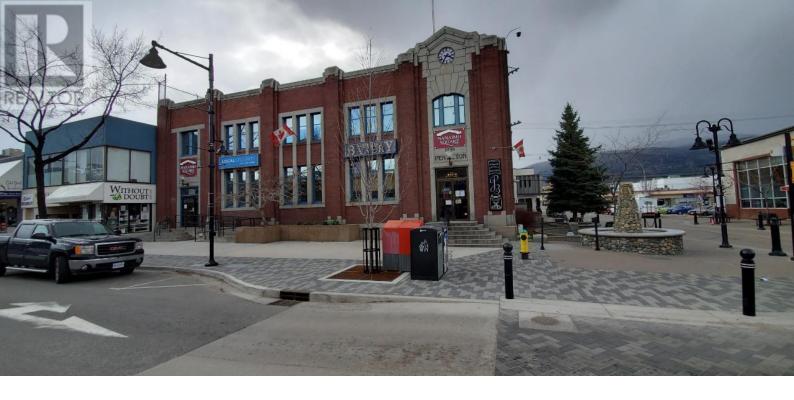

## 301 MAIN Street 104 Penticton British Columbia

\$1,250

LOCATION LOCATION! NANAIMO SQUARE! Located at 301 Main Street. Penticton's foremost location prime office and/or retail space is available. Easy access & handicapped adapted with an elevator. Bring your business ideas. Retail, Office, Professional. 680 sq ft. Gross lease is \$1,250 per month + GST. All measurements are approximate. Call listing agent today for a viewing. (id:6769)