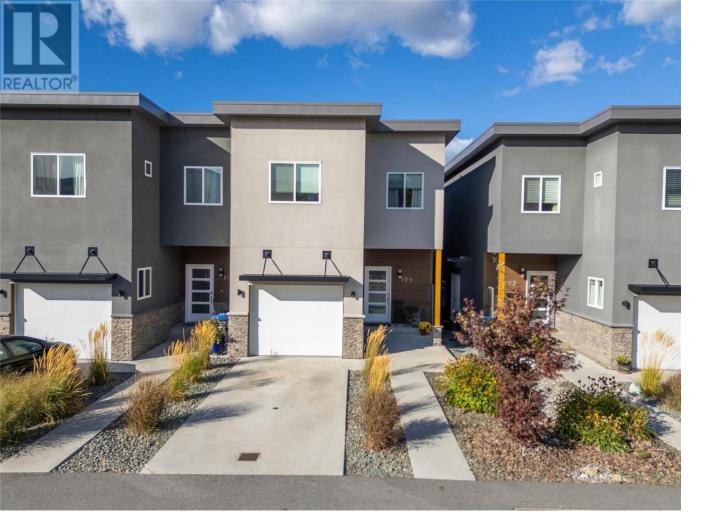

## 522 Edmonton Avenue 104 Penticton British Columbia

\$659,000

If you're looking for modern construction, high end finishes, location, and space, you can't beat this 1749sqft townhome on Edmonton Ave! Located in a small 10-unit complex, this 3 bedroom, three 3 unit has everything you need. On the main floor you'll the beautiful great room with its sleek modern kitchen, quartz counters with a huge island, stainless steel appliances and a gas stove. The large living and dining areas have space to entertain, there's easy care laminate floors throughout, high ceilings, and huge windows facing west to take in that natural light. It out into the totally private and fully fenced backyard and patio, and with Safety Village and an alley way behind there no neighbors out back. The main floor is finished off with a half bathroom, good closet space, and the attached single car garage with high ceilings for storage. Upstairs is such a great family layout; there's a huge laundry room, two large secondary bedrooms with great closet spaces that share a full bathroom with a deep tub and large vanity with quartz counters. Then the beautiful primary suite has its own West facing deck to enjoy the mountain views, a walk-in closet with so much storage, and a beautiful ensuite that has double sinks, quartz counters, and a huge shower. Enjoy living walking distance to parks, schools, childcare, the running track, downtown events, plus grocery stores and shops, all while on a quiet street. This well-done unit also has driveway parking in addition to its garage. (id:6769)