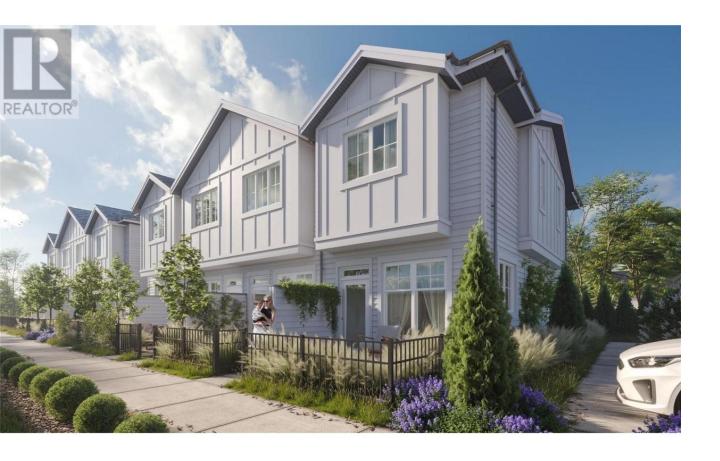

## 795 Ontario Street 104 Penticton British Columbia

\$509,900

Introducing Creekside Lane, located next to Penticton Creek and a short walk to schools, grocery stores, and other downtown amenities. This progressive development of townhomes has been designed with a focus of creating an exceptional new home and maximum value in today's housing market. The design provides an open concept main floor living space, which includes storage and direct access to outdoor space. On the upper floor you will have a primary bedroom with ensuite plus a second bedroom and bathroom. Each unit will enjoy a south facing patio area. This community will be connected by a walkway along the south side of the development. Each unit will have its own parking space. This project is brought to you by local builder/developer, Beach House Developments Inc., who has an excellent track record of quality. Call for details today. (id:6769)