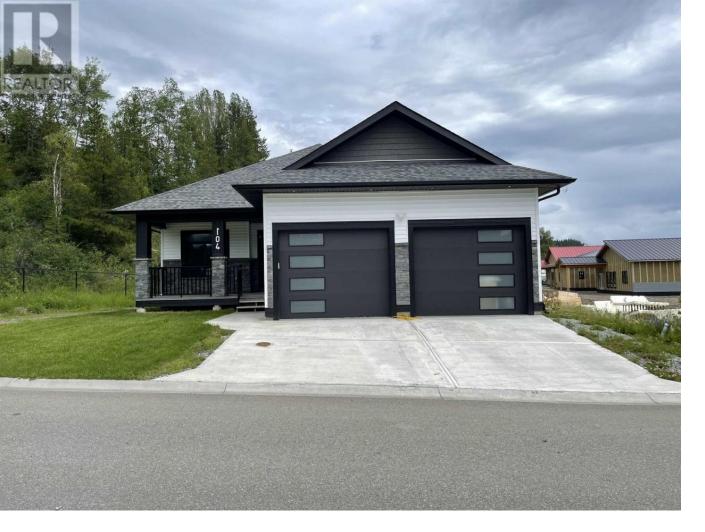

## 960 NORTH NECHAKO Road 104 Prince George British Columbia

THIS NEW CONSTRUCTION HOME IN THE NEELAM ESTATES IS A MUST SEE. LARGE OPEN CONCEPT KITCHEN, LIVING, AND DINING ROOM WITH CUSTOM CABINETS AND COUNTERS IS GREAT FOR ENTERTAINING. THE LARGE BRIGHT BEDROOMS ON MAIN AND STUNNING BATHROOMS MAKE THIS HOME ELEGANT AND TASTEFULLY LAID OUT. THE BASEMENT HAS A KITCHEN, 2 BEDROOMS LARGE LIVING ROOM AND AN OFFICE. (id:6769)