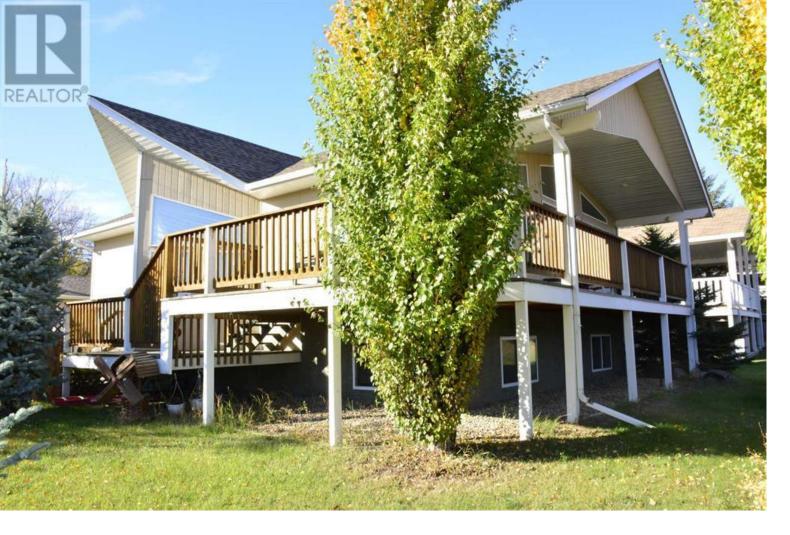

## 10422 90 Street Peace River Alberta

\$439.000

This is a must see home if you are in the market for a home with a fantastic open layout, 4 bedrooms, 3 bathrooms, fully finished basement with a total living space of almost 2500 sq ft and over 1200 sq ft on the main floor Built in the home offers hardwood floors throughout the main level with tile bathrooms. kitchen layout that takes advantage of the spectacular view, partial wrap around deck that also has incredible views of the river and the river valley. Some more features are large tile entry, antique wood burning cook stove, huge recreation room in the lower level, fenced back yard with pergola seating/fire pit area and a large 20 X 24 double car garage. The home offers all you could want at an attractive value - this is a great family home and location. The sign is up!! Call today!! (id:6769)