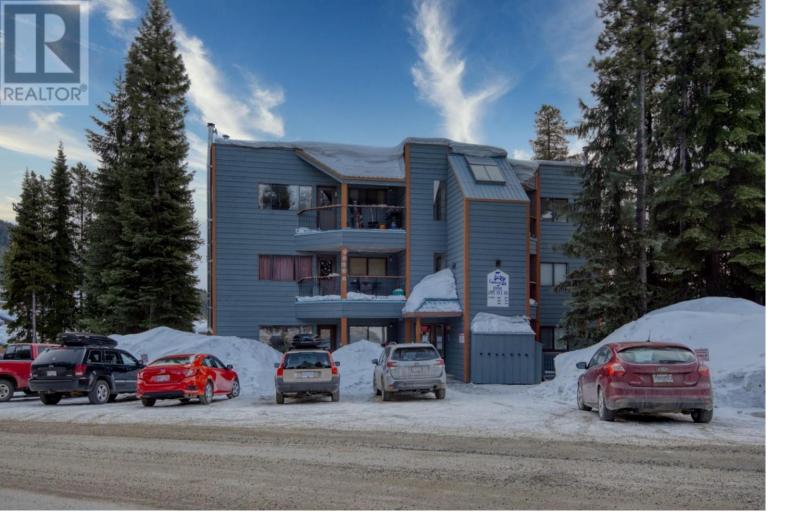

## 1191 Apex Mountain Road 105 Penticton British Columbia

BONUS to NEW BUYERS as the Sellers have paid \$6,593 in advance for new windows that are to be installed sometime in 2025. GREAT value at APEX RESORT.... Nice and clean 579 SF one bedroom, one bath condo in the Strayhorse complex. Enjoy the convenient ski in-out trail directly across the street for quick access to the Village, Gun Barrel Restaurant, General Store, and Ski Trails. VIEWS to the mountain with southwest exposure. One parking spot in the underground garage with a convenient ski storage locker close by. Easy access off the covered deck via stairs to the ski trail or to take the pets for a quick walk! And yes, Pets are welcome. Rentals are permitted with some restrictions. The monthly Strata Fee is \$298.84. The hot water tank was replaced in 2021. The square footage was taken off the Strata Plan. Call today for a personal viewing! (id:6769)