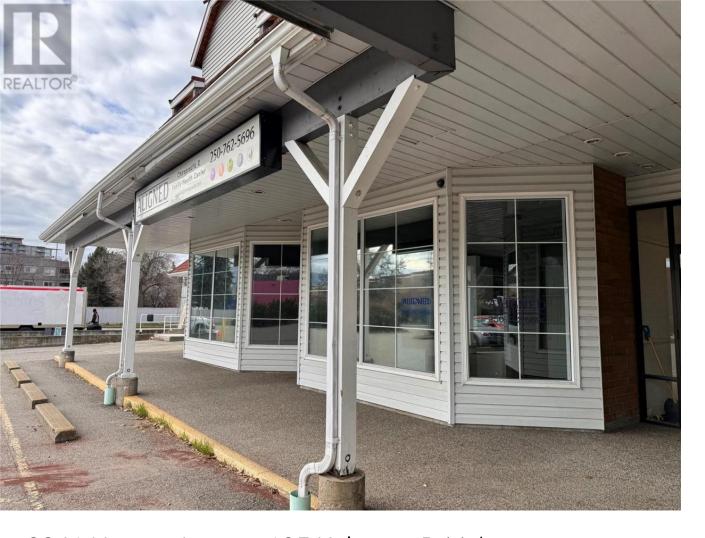

## 2041 Harvey Avenue 105 Kelowna British Columbia

\$4,300

Opportunity to lease 1,755 square feet of grade level built out office space in central Kelowna. Space features reception area, 4 enclosed offices, clean improvements and natural lighting. Prime exterior signage opportunities facing Harvey Avenue (Hwy 97 North) and common parking. Ceiling height to be confirmed. (id:6769)