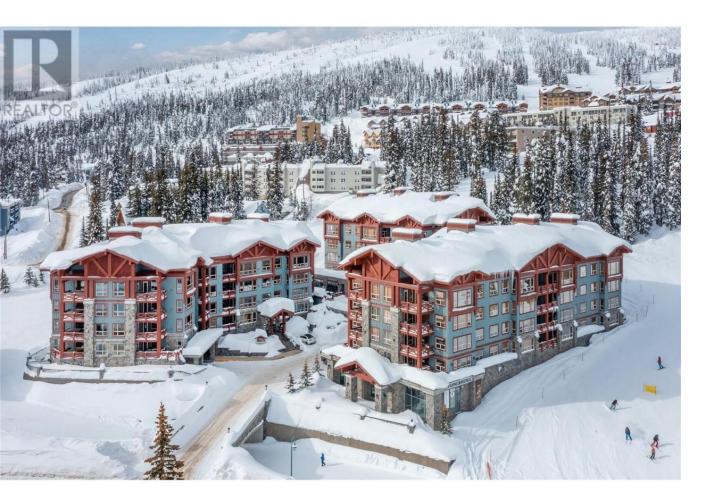

## 5255 Big White Road 105 Big White British Columbia

\$749,000

Prime village location! This two bedroom two bathroom corner unit condo is located right in the heart of Big White's village centre. Be steps away from restaurants, shopping, and the gondola and enjoy skiing directly from the door and right to your private hot tub after a day on the slopes. This exceptional unit offers a spacious kitchen with granite countertops, SS appliances, mini wine fridge and dining table that seats 8 - a perfect spot for families and groups to enjoy apres ski! Gather in the open concept living room and cozy up next to the rock faced gas fireplace. Stand-out features include: hardwood flooring, slate tile flooring, one underground parking stall, one storage locker, designer lighting and plenty of storage. Complex includes pool and gym! Exempt from Foreign Buyer Ban, Foreign buyers tax, speculation tax, empty home tax, and short term rental ban. (id:6769)