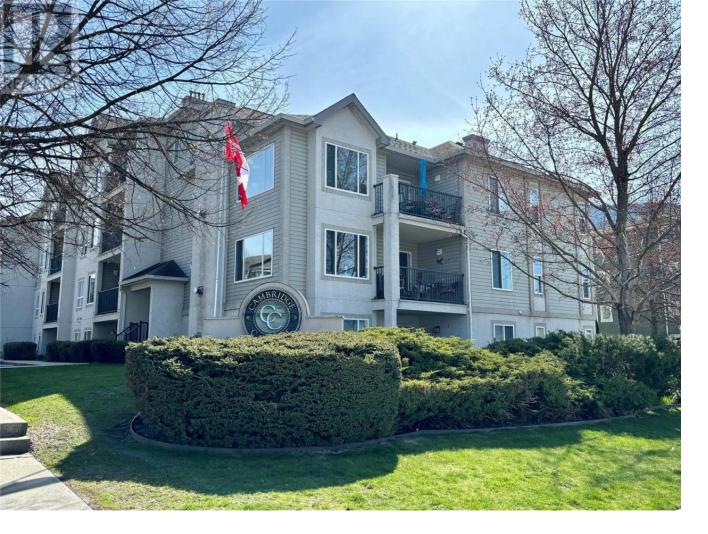

## 650 3 Street 105 Salmon Arm British Columbia

\$279,900

2 BED/2 FULL BATH CONDO ON THE 1ST FLOOR! Carefree living at Cambridge Court. Best value in the whole complex. Park the car & walk to work or shopping. Bright & cheery 910 sq.ft. south facing unit (not facing parking lot). Includes 5 appliances, a/c, full ensuite bath, gas fireplace, private in-ground patio plus covered parking. Bonus is a corner unit so has quick access from the entry door at end of the building. The cozy natural gas fireplace keeps the unit warm in the winter and the gas is included in the monthly strata fee. Great turn-key investment opportunity as long term rentals are permitted. Bring your 4 legged friend as one small dog (14"")or one cat are welcome. If you're a qualified Buyer wanting to schedule a personal viewing of this great property please have your real estate agent contact me directly who will make all the necessary arrangements on your behalf. (id:6769)