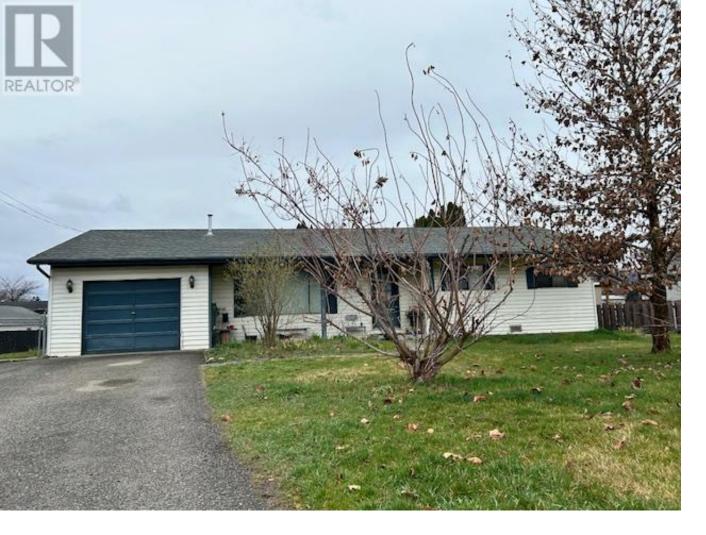

## 1050 Felix Road Kelowna British Columbia

\$1.325.000

1050 Felix Road is a part of an 8 Property Land Assembly. Current zoning is RU-1 with City OCP supporting Suburban Multiple Unit (S-MU). This lot is .32 acres (13,725 sq ft) The home is a 3 bedroom ranch style home built in 1985 with a single car garage. Currently tenanted . (id:6769)