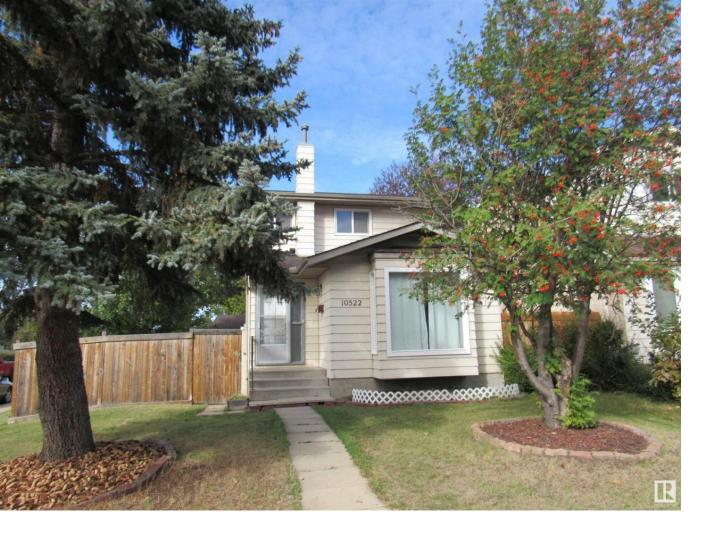

## Edmonton Alberta

\$448,000

Newly renovated 2 storey with walking distance to Keheewin elementary school. Bright and clean. Freshly painted. Brand new shingles. Newer hot water tank. Hardwood floor on main. Ceramic tiles at front and at rear entrance. Sunny living room with brand new picture window. Most of the rest windows replaced in 2019. Open kitchen with newer white lacquered cabinet panels. Cozy family room with gas fireplace. Main floor also comes with 2 pcs bath. Upstairs features 3 bedrooms and 4 pcs bath. Spacious primary bedroom with walk in closet and 3 pcs bath with new vanity sink. 4 pcs bath renovated with ceramic tiled wall from bathtub to ceiling and new vanity sink. Basement is fully finished with recreation room, den/office with 3 pcs bath. Fully fenced backyard with brick and concrete patio. 20 x 20' double detached garage. Great location. Close to school, park, playground, bus, shops, YMCA and easy access to Century LRT. Seller to provide title insurance in lieu of real property report. Quick possession. (id:6769)