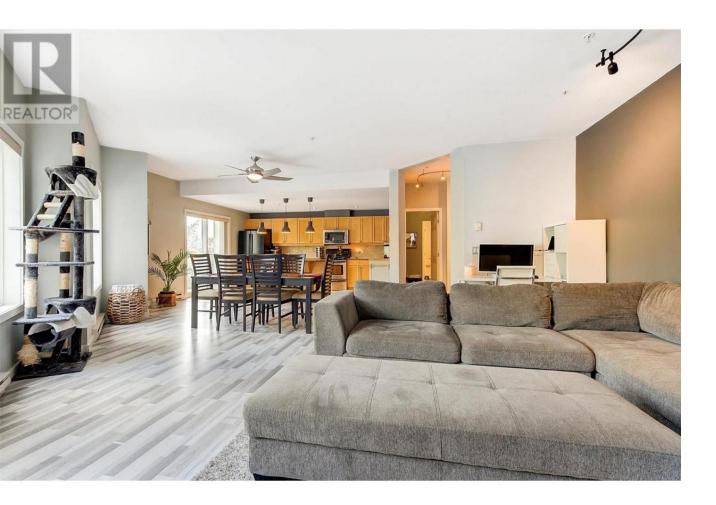

## 2120 Shannon Ridge Drive 106 West Kelowna British Columbia

Large, corner unit 2 bed and 2 bath condo with 2 decks and wonderful mountain views. One of the largest units in the Rock Ridge development. This meticulously maintained home has an excellent layout that features an open living room and kitchen area, spacious inviting main entry and two decks with lovely mountain views. The primary bedroom has a large walk-in closet and laundry area, 5 piece en-suite bathroom and a glass sliding door opening out to one of the two decks overlooking the developments landscaped grounds and West Kelowna Mountain scape. The 2nd generous bedroom also has it's own private, 10' X 10' deck with mountain views. The underground secured, oversized parking space (a corner space #6) and large 4' x 12' storage area are directly beside each other and just steps to the main entrance to the building from the parking area. This home is ready to simply move in an enjoy a maintenance free lifestyle. 1 dog or 1 cat, or two cats allowed with an 18 inch height restriction on dogs. (id:6769)