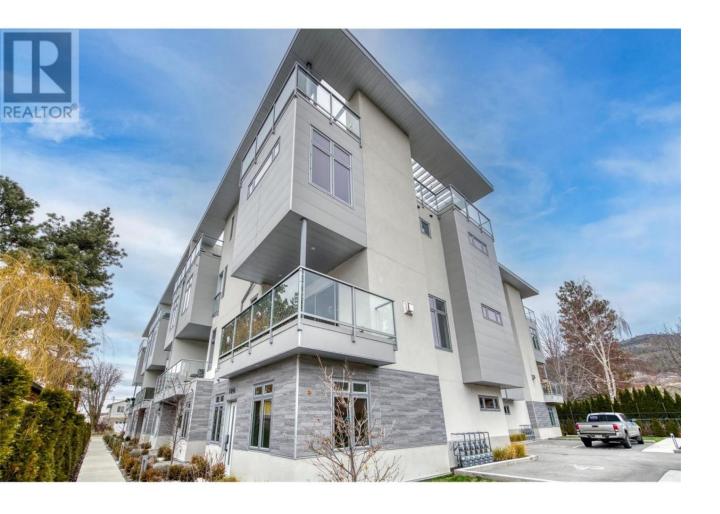

## 222 LEE Avenue 106 Penticton British Columbia

\$889,000

One of a kind lakeview corner unit located in ""The Artisan on Lee", Penticton's most exciting luxury townhome development. Just steps away from Skaha Lake, boat launch, spray Park and Dragon Boat Restaurant. Enjoy low maintenance and turnkey living in this modern style townhome. The kitchen is a showstopper with the ultimate layout. Take advantage of its open concept and spacious counterspace for all your culinary needs. All finishes have been diligently selected and are truly impressive. This specific home is over 2,000 sqft of living space and hosts 4 bedrooms and 4 bathrooms. The interior selections consist of hardwood floors, silestone quartz counters throughout, tiled showers and a double garage. Your private roof top patio provides a beautiful view of Skaha Lake with a fantastic outdoor living space, built in outdoor gas fireplace, open floor plan and a hot tub to finish it all off. You won't want to miss out on this Okanagan Dream! (id:6769)