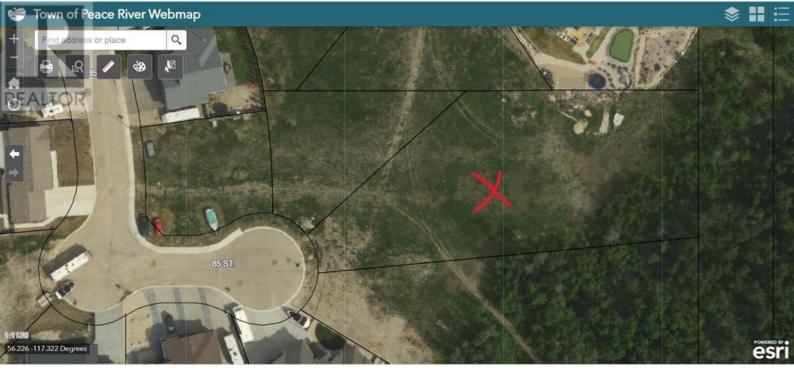

## 10629 85 Street Peace River Alberta

\$85,000

Check out this extra large lot backing onto to the hills in Saddleback! No neighbors behind is great feature for those that value privacy above all else. Measuring 0.93 acres, you will have more than enough space to build any size house you want and still have a large yard. Feel like living in town but want to have a bit of an acreage feel? You have found it here! (id:6769)