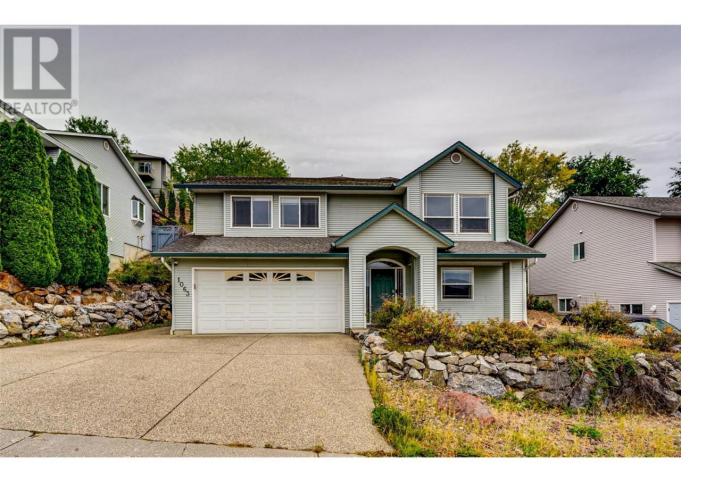

## 1063 Mt. Fosthall Drive Vernon British Columbia

\$774,900

Family-Friendly Living in the Heart of Middleton Mountain. Welcome to your new home, a spacious residence of over 1,800 square feet of thoughtfully designed living space. This move-in ready home is ideal for families. The updated open-concept kitchen seamlessly flows into the dining room & living room, creating a perfect setting for both everyday living & entertaining. From the living area, step outside onto the covered deck that overlooks the fenced backyard, perfect for outdoor gatherings, family BBQs, or simply enjoying a quiet morning coffee. The backyard offers a private oasis for children & pets, with plenty of space for your own outdoor retreat. There are three bedrooms on the main floor, providing ample space for all the family. On the lower level, you'll find a large family room, perfect for movie nights or playtime. This level also features an additional bedroom and bathroom, for guests or extended family. With room to create a separate kitchen, this space could easily be transformed into an in-law suite. Storage will never be an issue in this home with so many options. Along with the 2 vehicle garage & additional driveway parking there is space for guests/family. This Middleton Mountain home is not only family-friendly but also centrally located, making it easy to access shops, schools, parks, & recreational activities. Don't miss the opportunity to make this wonderful property your own-schedule a viewing today & experience all that this charming home has to offer! (id:6769)