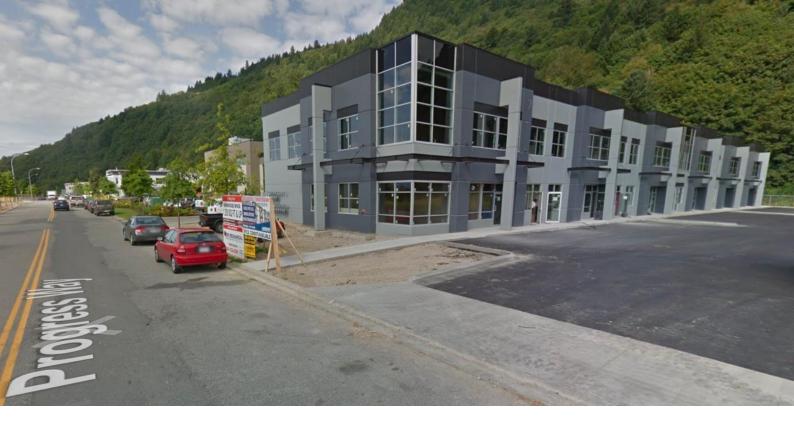

## 43869 PROGRESS Way 106A/B 206 Chilliwack British Columbia

\$1,700,000

3,928 sq ft Strata titled industrial warehouse with 2,723 sq ft on main floor with 3 phase 600 volt power, 26 ft ceiling and a 16H x 12W roll up door, radiant tube heat. mezzanine level you will find five impressive top quality air conditioned offices with kitchen and bathroom. Excellent location off Lickman rd with great freeway access. (id:6769)