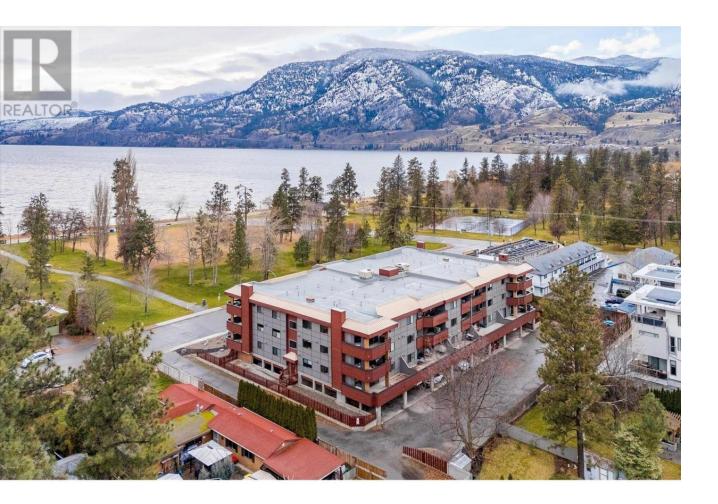

## 217 Elm Avenue 107 Penticton British Columbia

\$499,900

Discover the ideal lakeside living experience in this thoughtfully redesigned 2-bedroom, 2-bathroom condo, just steps away from the tranquil shores of Skaha Lake. Situated right across the street from the beach, this home offers the perfect combination of comfort, convenience, and proximity to local amenities. The condo has been expertly updated with a focus on modern functionality and easy living. The open-plan layout is anchored by beautiful new floors and paint, creating a warm and inviting atmosphere throughout. A new built in fireplace provides a cozy touch, enhancing the space's relaxed and welcoming vibe. At the heart of the home, you'll find a spacious custom kitchen with sleek new countertops, new appliances, and modern finishes that cater to both style and practicality. Another show stopper of this condo is the expansive deck which is approx. 400 sqft, and offers plenty of room for outdoor dining, lounging, and enjoying the fresh air and Okanagan summers. This is a rare find! Beyond the interior, the condo's location truly sets it apart. Just across the street from Skaha Beach, you'll have easy access to outdoor recreation, while local shops, restaurants, and other amenities are just a short drive away. Whether you're looking for a weekend getaway or a full-time home, this condo offers a comfortable, convenient lifestyle right at the edge of one of the region's most scenic lakes. (id:6769)