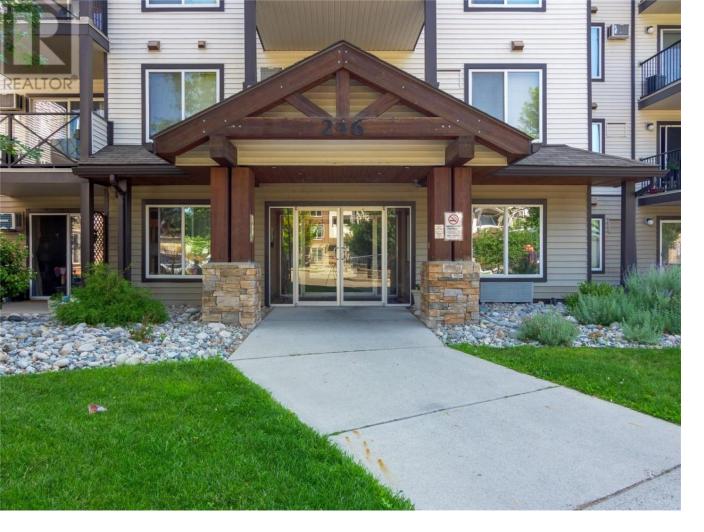

## 246 Hastings Avenue 107 Penticton British Columbia

\$339,000

This is the best floor plan in The Ellis. As you enter the home you have a proper front entry, not all condos do, some condos you actually enter in right beside the kitchen. The front entry then leads you down a corridor to the kitchen and main living area. The two bedrooms are on opposite ends of the floor plan giving each occupant privacy. No need to turn the lights on during the day because this corner condo has a lot of natural daylight. To top it off, because this is a ground floor home, we not only have a lovely large patio measuring 8' x 10' but also an additional deck area measuring 12' x 17' which makes such a great space for enjoying our lovely Penticton seasons. From there you have a large grassy area and there is nothing better than smelling our lovely planet earth. This home has recently been completely freshly painted, new carpeting and tasteful laminate flooring. This feels like home! This listing is brought to you by ROYAL LEPAGE LOCATION WEST. # 1 for 41 years in a row. (id:6769)