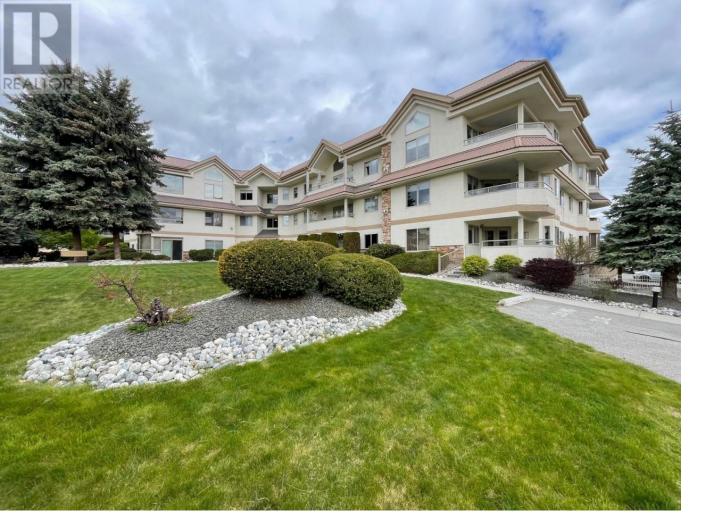

## 8408 JUBILEE Road 107 Summerland British Columbia

\$389,900

Move right in to this bottom floor corner unit in The Balsam building of Silver Birch. This 2 bedroom, 2 bathroom home offers updated vinyl plank flooring from the living and dining area into the master suite complete with walk through closets to a full ensuite. Open design in the spacious kitchen with plenty of counterspace looking through to the bright living room featuring a gas fireplace. Southern exposure on the deck perfect for planters and convenient access in and out through the French Doors. Extra storage just steps down the hall. Secure underground parking, amazing manicured grounds and space for the RV as well. Fabulous recreation room for larger gatherings. Enjoy the seasonal outdoor pool with friends and family too plus a clubhouse complete with kitchen and social space for large gatherings. Ages 55 + and small pet up to 14"" with approval. (id:6769)