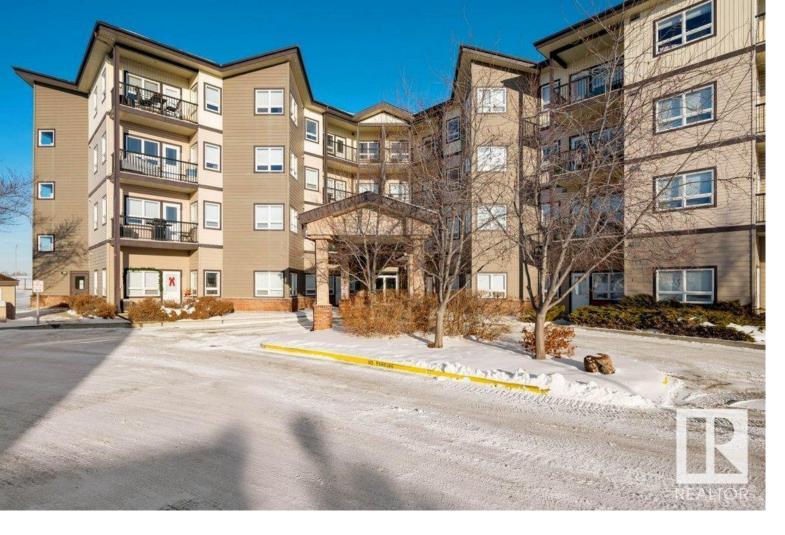

## Fort Saskatchewan Alberta

\$200,000

\*\*\*RARE FIND\*\*\* With this unit you can enter your suite through the patio instead of the main building, if you would like to. Perfect for walking your dog or receiving guests. This unit has 11 FOOT CEILINGS and SOUTH WEST windows for LOTS OF NATURAL LIGHT! The spacious kitchen features an induction stove and upgraded appliances. The bedrooms are large with big windows. There is direct access to the patio through the living room. The laundry room has space for storage and also features a Bosch washer and dryer. Enjoy underground parking and all amenities available in the Gardens located next door. Unit comes with central air conditioning. There is no age restriction and pets are allowed. (id:6769)