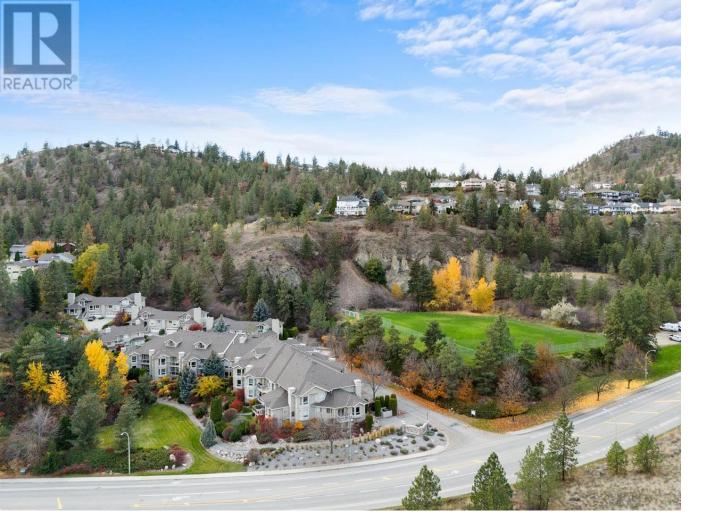

## 980 Dilworth Drive 107 Kelowna British Columbia

\$519,900

A beautifully updated 2 bed, 2 bath condo located in one of the most sought-after neighbourhoods in Kelowna. This home offers a harmonious blend of modern design, comfort and convenience, all within steps of Dilworth Mountain Park and a short drive to downtown, shopping, dining, schools and more! As you step into the home you are greeted by a spacious, open-concept floor plan that seamlessly flows from the living room to the dining area & kitchen. Large windows throughout the home allow natural light to flood the space creating a warm & inviting ambiance, perfect for relaxing by your gas fireplace on those cold winter days. The chef's kitchen is equipped with new S/S appliances, new sink/tap and plenty of storage & counter space, making it a perfect space for prep and entertaining guests. The adjacent dining area opens to a fully covered private patio with a gas hookup convenient for bbq's with friends & family. Beautifully updated vinyl plank flooring throughout the home & NEW FURNACE (July 2024). The primary bedroom offers a peaceful retreat with a spacious layout, a walk-in closet, a 4-pc ensuite bathroom and access to your private patio ideal for sipping your morning coffee. 2 underground parking stalls and extra storage make it convenient to host friends and family. Whether you're a first time home buyer, a family looking for more space, or someone seeking a low-maintenance property in a prime location this home has everything the Okanagan Lifestyle encompasses. (id:6769)