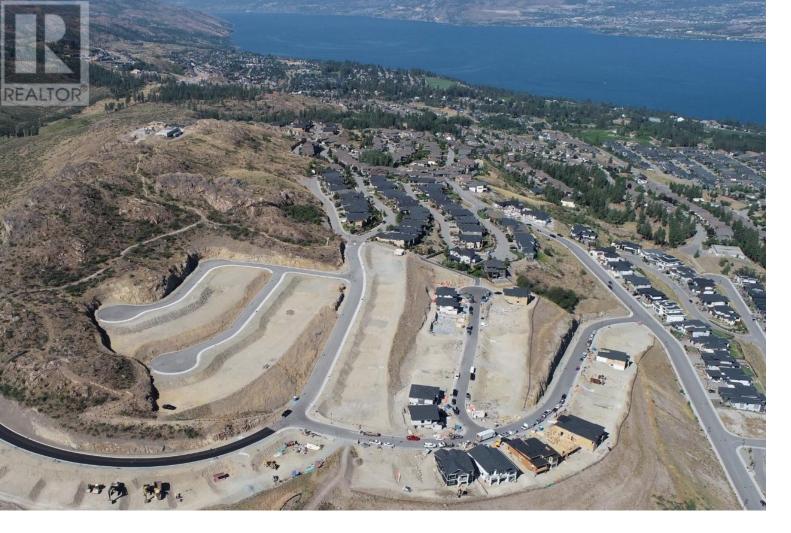

## 1076 Pearcy Court Kelowna British Columbia \$629,900

This stunning home site provides sweeping views of Lake Okanagan! Purchase this lot, and choose your own builder to build your dream home. Located in the ever popular Upper Mission community, Trailhead at the Ponds, be near retail amenities, biking trails and more within minutes. The Mission Village commercial site is under construction and only moments away from this exceptional community. This lot is versatile, and can accommodate two-storey construction with a patio, or a walkout. The lot is sold as is, community architectural guidelines required to be followed and compliance deposit also required. (id:6769)