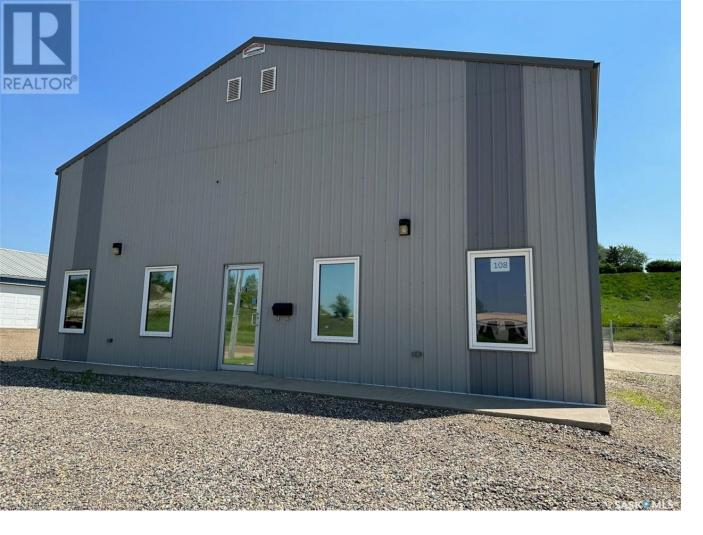

## Estevan Saskatchewan

\$4,600

This 4200 sqft shop is available for lease. Lease Rate of \$4,600 a month for a 5 year lease. The front of the building has 2 offices with a reception area, coffee room, 2 1/2 baths, and a board room with direct access to the shop. The shop has 3 overhead doors with a concrete drive; as well as 2 man doors. The mezzanine is large open storage space Secured fenced compound at the east end of the building. The lot size extends to include the lot on the south side of the building. The yard work will be completed in the spring as well as the removal of the existing small shop. (id:6769)