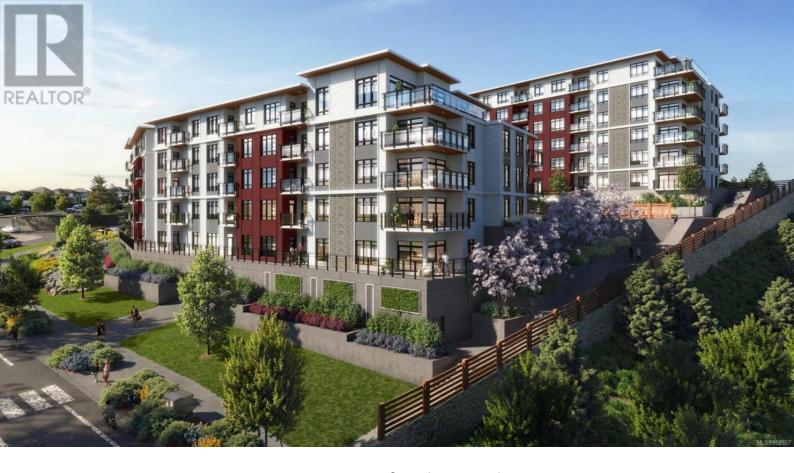

## 1110 Samar Crescent 108 Langford British Columbia

\$549,900

\*OPEN HOUSE DAILY FROM 12-4PM\* Welcome to Solaris, at Westhills, surrounded by parks, hiking/biking trails, indoor/outdoor rock climbing & all the amenities your urban lifestyle craves. Ready for occupancy Spring 2024, this 1 bedroom, 1 bath + den, open concept design has extra high ceilings, kitchen with eating bar, luxurious stone counters, tiled backsplash, matte black hardware, & complete appliance package incl full size in suite laundry. You will love the sunny views from your south facing, extended terrace. Each unit incl 1 EV ready parking stall in a secure, gated parkade, car wash, bike/locker storage & pet wash. You'll love the landscaped courtyard with outdoor kitchen, dining areas, cozy seating & gas firepits. The sophisticated art deco design in the lobby & common areas is sure to impress. Visit the Solaris show suite today, open daily from 12 - 4pm. (id:6769)