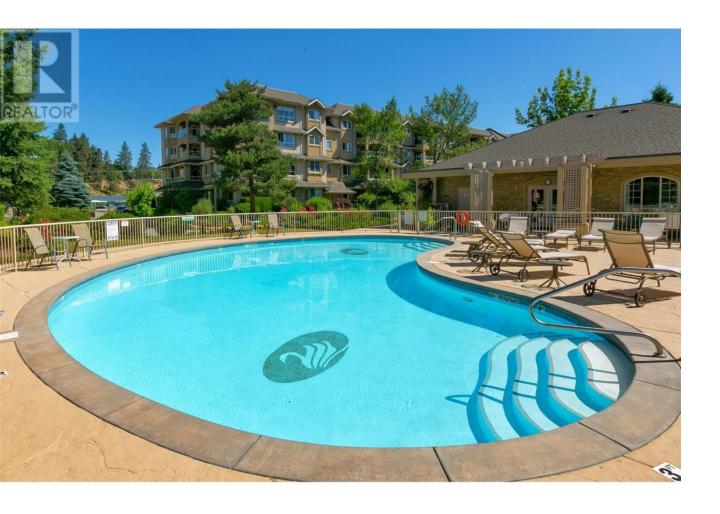

## 1962 Enterprise Way 108 Kelowna British Columbia

\$499,900

BIG & BRIGHT CORNER UNIT! This highly sought after layout at Meadowbrook Estates is one of the largest 2 bedroom floorplans in the development. Featuring its own private entrance through a ground-floor patio and 9 foot ceilings with crown moldings. Enjoy your morning coffee in the sunshine on the covered east-facing patio. This corner unit boasts large windows that flood the home with natural light. This home also includes a cozy gas fireplace and gas BBQ outlet. Plus your gas costs are included in the strata fees. A generous laundry room with ample storage space is an added bonus, along with a separate storage unit just steps down the hall. Meadowbrook is sought after for its resort feel. Whether lounging poolside in the sunshine or having some laughs over a game of pool with friends in the newly remodeled clubhouse, it is a perfect place to call home. Amongst the amenities are 3 guests suites with low nightly rates. Meadowbrook is very centrally located, just a stone's throw away from transit, shopping, recreation, and the rail trail. (id:6769)