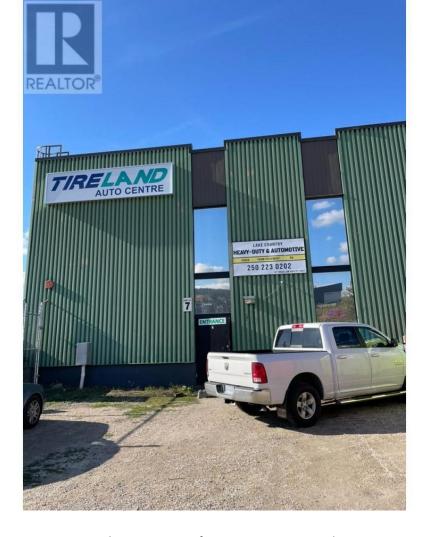

## 1980 Cooper Road 108 Kelowna British Columbia

\$595,000

INVESTOR ALERT! Franchise Opportunity: Tireland Heavy-Duty & Automotive Seize this incredible opportunity to own a well-established automotive and heavy-duty service franchise with a strong brand reputation and growing financial performance. Tireland Heavy-Duty & Automotive has carved out a loyal customer base by providing top-notch customer service, vehicle care dedication, and a quality commitment. Tireland offers a turnkey business model with brand support and established operational systems. This franchise is poised for continued success with a high-quality service reputation and growing profitability. Ready to drive into a lucrative business opportunity with strong community ties and outstanding growth potential? Let's connect to explore how Tireland Heavy-Duty & Automotive can fuel your entrepreneurial journey. (id:6769)