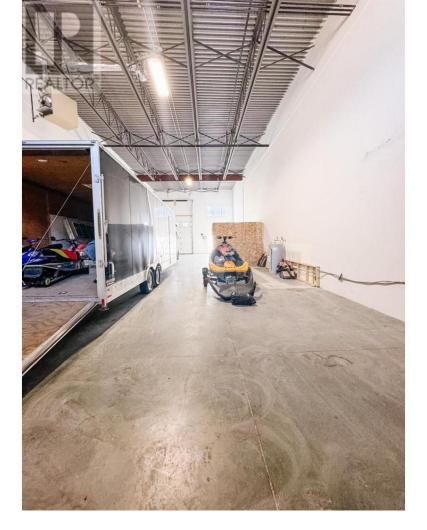

## 210 Lougheed Road 108 Kelowna British Columbia

\$900,000

2,400sf Concrete Industrial Strata Unit centrally located near Adams Road. Unit includes main floor warehouse with washroom,12x14 overhead door. Three Phase power. Ideal for Owner Occupier or Investor - Vacant on closing. Four parking stalls. I-1 zoning allows for many uses (id:6769)