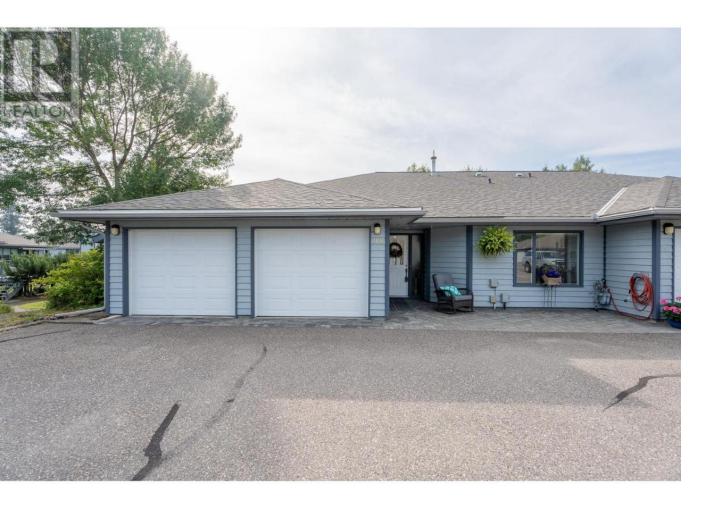

## 801 PRESTON Road 108 Prince George British Columbia

\$549,000

Enjoy stylish adult living along the scenic North Nechako River in this 3-bedroom, 3-bathroom corner unit at Del Haven. The bright, open layout is designed for comfort and convenience, with the added bonus of a double garage. On the main floor, you'll find an updated kitchen with bar seating, a large dining area, and a master bedroom with a walk-in closet and 3-piece ensuite. A guest room, 2-piece bathroom, main floor laundry and spacious living room round out the main floor. Downstairs, there's a large recreation room, a cozy family room with a natural gas fireplace, a third bedroom, an updated 4-piece bathroom, and an additional laundry room for extra convenience. (id:6769)