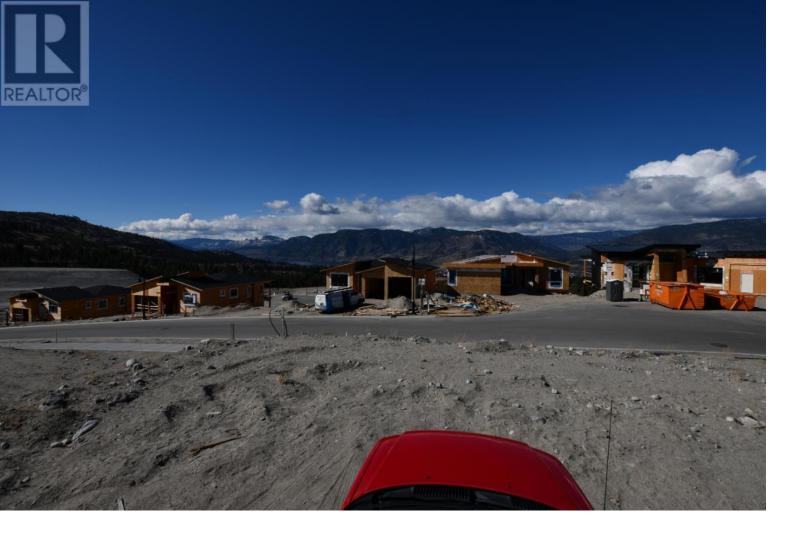

## 1080 Antler Drive Penticton British Columbia

\$325,000

Flat Corner Lot in desirable area. Discover the perfect setting for your dream home at The Ridge in Penticton, where this large, flat corner lot offers lake views and is surrounded by rolling mountains and scenic natural landscapes. With the GST already paid, this well-priced lot is ideal for building a one-level rancher or a rancher with a full basement with legal suite, and you have the freedom to bring your own builder. Embrace the Okanagan's four-season lifestyle with endless outdoor adventures at your doorstep. Don't miss this opportunity to create your ideal home in one of Penticton's most desirable communities! (id:6769)