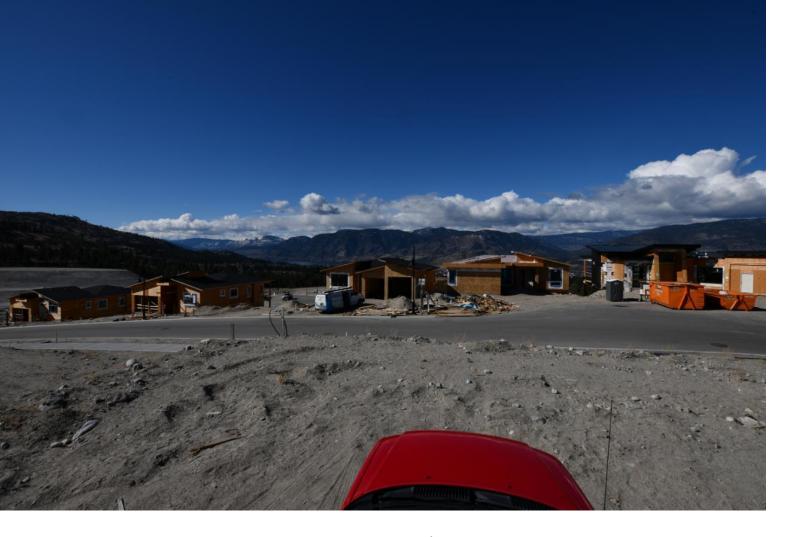

## 1080 ANTLER Drive Penticton British Columbia

\$349,000

The Ridge located in Penticton. Lakeview lot, GST has been paid, Nestled among gentle rolling mountains and scenic natural landscape, this well priced large flat corner lot at The Ridge Penticton. Immerse yourself in nature with the countless outdoor adventures available in our beautiful four seasons climate. Perfect for a one level rancher or rancher with full basement, you can bring your own BUILDER. (id:6769)