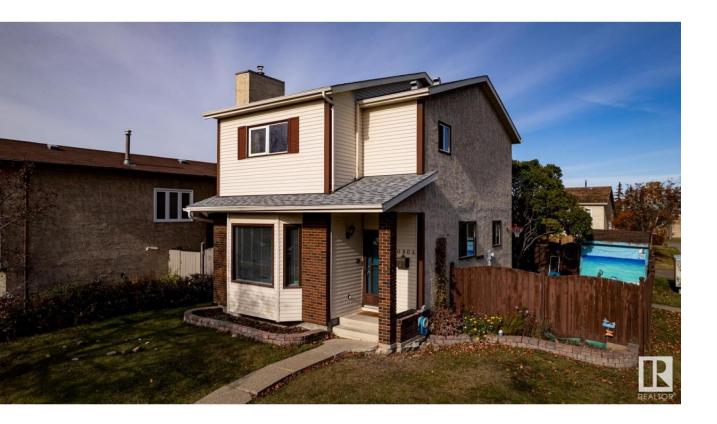

## Edmonton Alberta

BEAUTIFUL 1200 SQFT 4 BED 2 STOREY HOME IN KEHEEWIN !!! As you enter you are greeted with a bright, open family & dining space that is drenched in natural light with a gas fire place that brings warmth to very inch of thE main floor. Head into your functional kitchen and extra eating area while you enjoy cooking your favourite meals and still be able to watch the kids play in the backyard.. The upper floor offers a huge primary bedroom with 4 pc ensuite, 2 other generous sized bedrooms (perfect for a growing family) & a 4 pc bath. Downstairs you will find a spacious rec space, 4th bedroom, 2 pc bath and laundry. Step out to your beautiful backyard and enjoy plenty of space for those summer BBQs and family gatherings. Walking distance to the Steinhauer Park, Century Park, great schools, playgrounds and near to Southgate Centre! Located on a quiet street, this is the perfect family home! (id:6769)