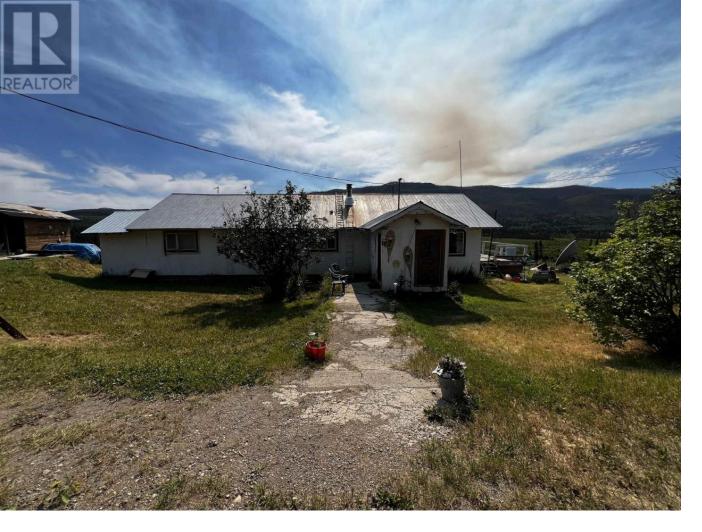

## 10845 NITHI Road Fraser Lake British Columbia

\$285,000

\* PREC - Personal Real Estate Corporation. Welcome to your dream retreat nestled in the heart of Nithi Valley! This charming 3-bedroom, 1.5-bathroom home sits on over 30 acres of breathtaking landscape. Wake up to stunning valley views and enjoy the serenity of your private yard. The large garden, complemented by pear, apple, and cherry trees, invites you to savor fresh, homegrown fruits and vegetables. Enjoy the warmth and efficiency of a wood-burning furnace with a convenient chute to the basement. The property boasts several outbuildings, including a large barn, a shop with 200 amp service, and a root cellar. This idyllic haven is the perfect blend of rustic charm and modern convenience. Make it yours today! SOLD AS IS WHERE IS. (id:6769)