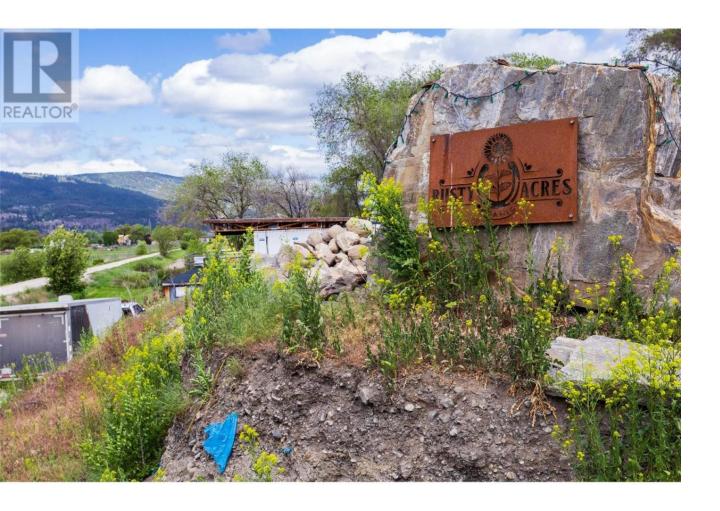

## 10850 Lodge Road Lake Country British Columbia

\$1,835,000

Rusty Acres is a 4+ acre property in the heart of Lake Country. The home is a 2015 Winfield/Bulkley Manufactured Home, this home offers 3 bedrooms, two bathrooms and a great layout. The agricultural zoning lends itself diverse farming ventures with the potential of vegetable and fruit sales (Farm Gate) If proximity to the amenities is essential, you are close to all you need. Located just off the Rail Trail, residents can enjoy bike rides or leisurely strolls. This property really needs to be seen and walked, there are a lot of moving parts with endless potential. Close to Schools, Parks and the Beach, this would be great for a family and a few furry friends. This acreage has a little something for everyone. A couple nice building spots so down the road, your dream home build can be realized. So much to offer. Call the Listing Agent to arrange a walk around this unique property, it might just be what you are looking for. (id:6769)