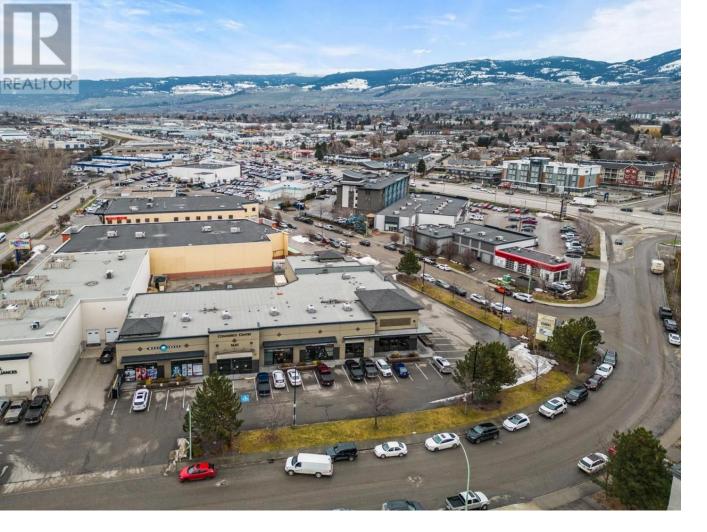

## 1641 Commerce Avenue 109 & 110 Kelowna British Columbia

Lease 2,878 sq.ft. of versatile service commercial space in Kelowna, featuring high ceilings and excellent curb appeal. This clean, well-maintained property includes four dedicated parking stalls, with ample customer parking available. Two grade-level loading doors can be added at the rear for enhanced functionality. Building and pylon signage options provide excellent visibility. Ideal for a variety of business uses (id:6769) Listing Presented By: