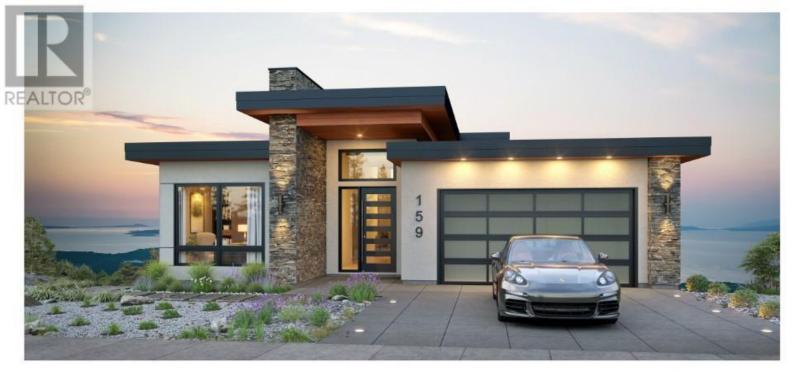

## 1094 Pearcy Court Kelowna British Columbia

\$749,900

WALK OUT RANCHER LOT. Welcome to Trailhead at the Ponds - in the highly desirable Upper Mission area in Kelowna. Located on a quiet cul-de-sac and backing on to nature, this Walk-out Rancher lot is ready to start building your dream home. At trailhead, there are four exclusive hand picked builders to work with and three different architectural styles for the exterior of your home: Modern Farmhouse, Transitional and West Coast Modern - all aiding to protect the integrity and aesthetics of your new community. Located in the highly desirable Upper Mission Community you are close to a variety of schools, amenities, walking trails and nature and the community as a whole has beautiful Lake Views all around. A new commercial shopping site is not far from your new home which is set to be home to a Shoppers Drug Mart, Save-On-Foods and a Dollarama, and other great retailers to join as development progresses. Close to recreation, wineries, golf courses, restaurants and more, make this your new community today! GST has been paid! (id:6769)